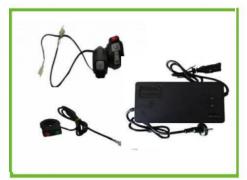

controller

36 to 48V Finger Throttle with Indicator

Finger Gas 36 Volt With LED Indicator

Finger Gas Electric bike scooter

Electric bike Pedal Sensor IP54

36V Throttle lever with Shielded **Ignition Switch** 

Gel Battery Charger

Gel Battery Charger

AC/DC Adapter

Sunko 788H Battery Punto Machine

**Battery Punto Machine** 

18650 and 32700 Battery Insulation Paper

18650 and 32700 holder

10 and 12 Awg Silikon Siyah Kablo