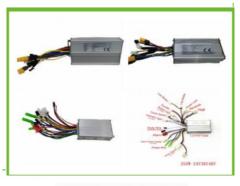

**Electric Motor** 

**Electric Motor** 

Multi-function intelligent controller

Multi-function intelligent controller

E-Motor Combination Switch

**Battery Charger** 

Scooter Set 8.5 inch 36V500Watt

Bike Conversion Kit 48V 500W

controller

36 to 48V Finger Throttle with Indicator

Finger Gas 36 Volt With LED Indicator

Finger Gas Electric bike scooter

Electric bike Pedal Sensor IP54

36V Throttle lever with Shielded **Ignition Switch** 