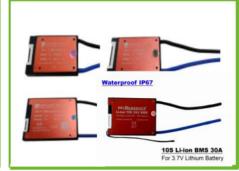

LifePo4 60V20AH Lithium battery pack

SONY VTC6 3000mah lithium cell

JK B1A8S20P Lion-LifePo4 Pil Bms Kart

JK B1A8S20P Lion-LifePo4 Pil Bms Kart

DalyBms

K BD6A24S8P Lion-LifePo4- Lto Bms Kart

**DalyBms** 

**DalyBms** 