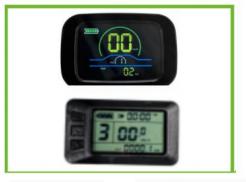

Shielded throttle 36 Volt and 48 Volt

Lcd Screen Color IP Series 1500 watts Spare Parts

Electric Bike LCD Screen Indicator

Electric Bike Li-on Battery

**Scooter Battery** 

lithium cell

72V40AH Lithium battery pack