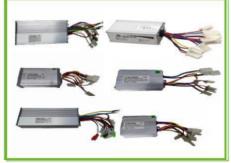

**Electric Motor** 

**Electric Motor** 

Multi-function intelligent controller

Multi-function intelligent controller

E-Motor Combination Switch

**Battery Charger** 

Scooter Set 8.5 inch 36V500Watt

Bike Conversion Kit 48V 500W

controller

36 to 48V Finger Throttle with Indicator

Finger Gas 36 Volt With LED Indicator

Finger Gas Electric bike scooter

Electric bike Pedal Sensor IP54

36V Throttle lever with Shielded **Ignition Switch** 