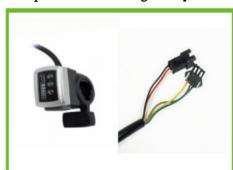

controller

36 to 48V Finger Throttle with Indicator

Finger Gas 36 Volt With LED Indicator

Finger Gas Electric bike scooter

Electric bike Pedal Sensor IP54

36V Throttle lever with Shielded **Ignition Switch** 