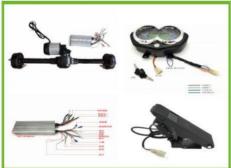

**Electric Motor** 

**Electric Motor** 

Multi-function intelligent controller

Multi-function intelligent controller

E-Motor Combination Switch

**Battery Charger** 

Scooter Set 8.5 inch 36V500Watt

Bike Conversion Kit 48V 500W

controller

36 to 48V Finger Throttle with Indicator

Finger Gas 36 Volt With LED Indicator

Finger Gas Electric bike scooter

Electric bike Pedal Sensor IP54

36V Throttle lever with Shielded **Ignition Switch** 

Shielded throttle 36 Volt and 48 Volt

Lcd Screen Color IP Series 1500 watts Spare Parts

Electric Bike LCD Screen Indicator

Electric Bike Li-on Battery

**Scooter Battery** 

lithium cell

72V40AH Lithium battery pack