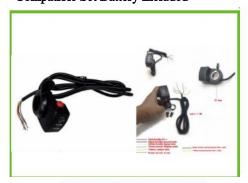

controller

36 to 48V Finger Throttle with Indicator

Finger Gas 36 Volt With LED Indicator

Finger Gas Electric bike scooter

Electric bike Pedal Sensor IP54

36V Throttle lever with Shielded **Ignition Switch** 