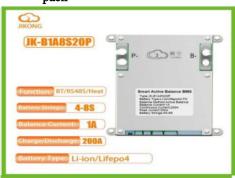

LifePo4 60V20AH Lithium battery pack

SONY VTC6 3000mah lithium cell

JK B1A8S20P Lion-LifePo4 Pil Bms Kart

JK B1A8S20P Lion-LifePo4 Pil Bms Kart

DalyBms

K BD6A24S8P Lion-LifePo4- Lto Bms Kart

**DalyBms** 

**DalyBms** 