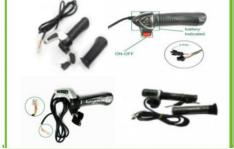

controller

36 to 48V Finger Throttle with Indicator

Finger Gas 36 Volt With LED Indicator

Finger Gas Electric bike scooter

Electric bike Pedal Sensor IP54

36V Throttle lever with Shielded **Ignition Switch** 