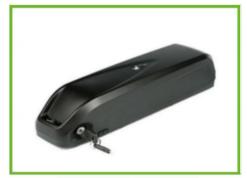

Shielded throttle 36 Volt and 48 Volt

Lcd Screen Color IP Series 1500 watts Spare Parts

Electric Bike LCD Screen Indicator

Electric Bike Li-on Battery

**Scooter Battery** 

lithium cell

72V40AH Lithium battery pack