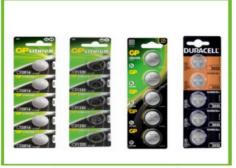

14 Awg Silico Krmz Cable

Gel battery Electric Motor Battery

**Dry Type Battery** 

Wetch Battery

Duracell Activair hearing Aid Battery

Lithium Battery 5 .Li. Blister

GP ReCyko Series Charging Pen Battery 4.

ReCyko AA Charger Battery 6.L 1.2 volt

Charger drill and broom battery

**Duracell Alkaline Battery** 

GP Battery 5 .Li.Blister

GP Battery 2.li.Blister

GP Battery 4.Lu.Blister

258 Wireless Telephone battery.4.8 Volts 750 MAH

358 Wireless Telephone battery is 3.7 Volt 1700 MAH