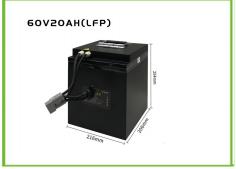

LifePo4 60V20AH Lithium battery pack

SONY VTC6 3000mah lithium cell

JK B1A8S20P Lion-LifePo4 Pil Bms Kart

JK B1A8S20P Lion-LifePo4 Pil Bms Kart

DalyBms

K BD6A24S8P Lion-LifePo4- Lto Bms Kart

**DalyBms** 

**DalyBms** 