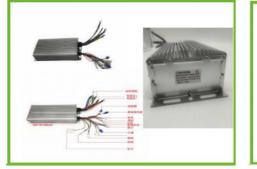

Multi-function intelligent controller

**Electric Motor** 

Multi-function intelligent controller

**Electric Motor** 

E-Motor Combination Switch

Battery Charger

Scooter Set 8.5 inch 36V500Watt

Fat Bike Set 26 Wheel 48V 1000 Watt Battery Included