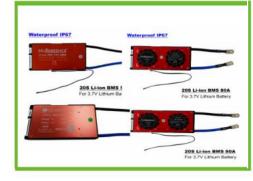

JK B1A8S20P Lion-LifePo4 Pil Bms Kart

K BD6A24S8P Lion-LifePo4- Lto Bms Kart

JK B1A8S20P Lion-LifePo4 Pil Bms Kart

DalyBms

DalyBms

105 Li-ion BMS 30A For 3.7V Lithium Battery

aterproof IP67

DalyBms