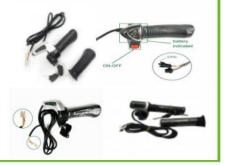

controller

Finger Gas Electric bike scooter Electric bike Pedal Sensor IP54

36 to 48V Finger Throttle with Indicator

36V Throttle lever with Shielded Ignition Switch

Shielded throttle 36 Volt and 48 Volt

Lcd Screen Color IP Series 1500 watts Spare Parts