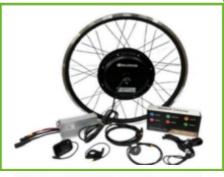

Multi-function intelligent controller

**Electric Motor** 

Multi-function intelligent controller

**Electric Motor** 

E-Motor Combination Switch

Battery Charger

Scooter Set 8.5 inch 36V500Watt

Fat Bike Set 26 Wheel 48V 1000 Watt Battery Included

Bike Conversion Kit 48V 500W

24 Rims 48V 1000 Watt Front Wheel Compatible Set Excluding Battery

Bike 26 Rim Motor Set 48V 1000Watt

24 Rims 48V 1000 Watt Front Wheel Compatible Set Battery Included

Finger Gas 36 Volt With LED Indicator