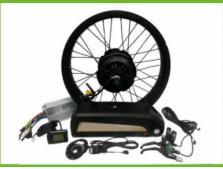

Bike Conversion Kit 48V 500W

24 Rims 48V 1000 Watt Front Wheel Compatible Set Excluding Battery

Bike 26 Rim Motor Set 48V 1000Watt

24 Rims 48V 1000 Watt Front Wheel Compatible Set Battery Included

Finger Gas 36 Volt With LED Indicator