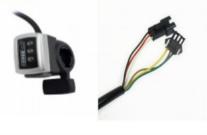

Bike Conversion Kit 48V 500W

24 Rims 48V 1000 Watt Front Wheel Compatible Set Excluding Battery

Bike 26 Rim Motor Set 48V 1000Watt

24 Rims 48V 1000 Watt Front Wheel Compatible Set Battery Included

Finger Gas 36 Volt With LED Indicator