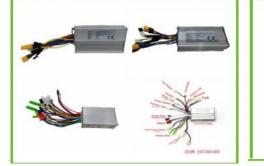

Multi-function intelligent controller

**Electric Motor** 

Multi-function intelligent controller

**Electric Motor** 

E-Motor Combination Switch

Battery Charger

Scooter Set 8.5 inch 36V500Watt

Fat Bike Set 26 Wheel 48V 1000 Watt Battery Included