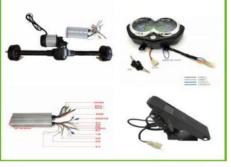

Multi-function intelligent controller

**Electric Motor** 

Multi-function intelligent controller

**Electric Motor** 

E-Motor Combination Switch

Battery Charger

Scooter Set 8.5 inch 36V500Watt

Fat Bike Set 26 Wheel 48V 1000 Watt Battery Included

Bike Conversion Kit 48V 500W

24 Rims 48V 1000 Watt Front Wheel Compatible Set Excluding Battery

Bike 26 Rim Motor Set 48V 1000Watt

24 Rims 48V 1000 Watt Front Wheel Compatible Set Battery Included

Finger Gas 36 Volt With LED Indicator