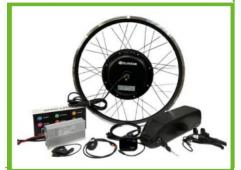

Bike Conversion Kit 48V 500W

24 Rims 48V 1000 Watt Front Wheel Compatible Set Excluding Battery

Bike 26 Rim Motor Set 48V 1000Watt

24 Rims 48V 1000 Watt Front Wheel Compatible Set Battery Included

Finger Gas 36 Volt With LED Indicator