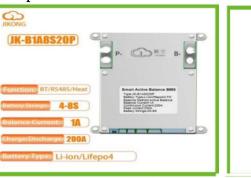

JK B1A8S20P Lion-LifePo4 Pil Bms Kart

K BD6A24S8P Lion-LifePo4- Lto Bms Kart

JK B1A8S20P Lion-LifePo4 Pil Bms Kart

DalyBms

DalyBms

105 Li-ion BMS 30A For 3.7V Lithium Battery

aterproof IP67

DalyBms