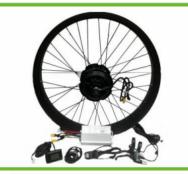

Bike Conversion Kit 48V 500W

24 Rims 48V 1000 Watt Front Wheel Compatible Set Excluding Battery

Bike 26 Rim Motor Set 48V 1000Watt

24 Rims 48V 1000 Watt Front Wheel Compatible Set Battery Included

Finger Gas 36 Volt With LED Indicator