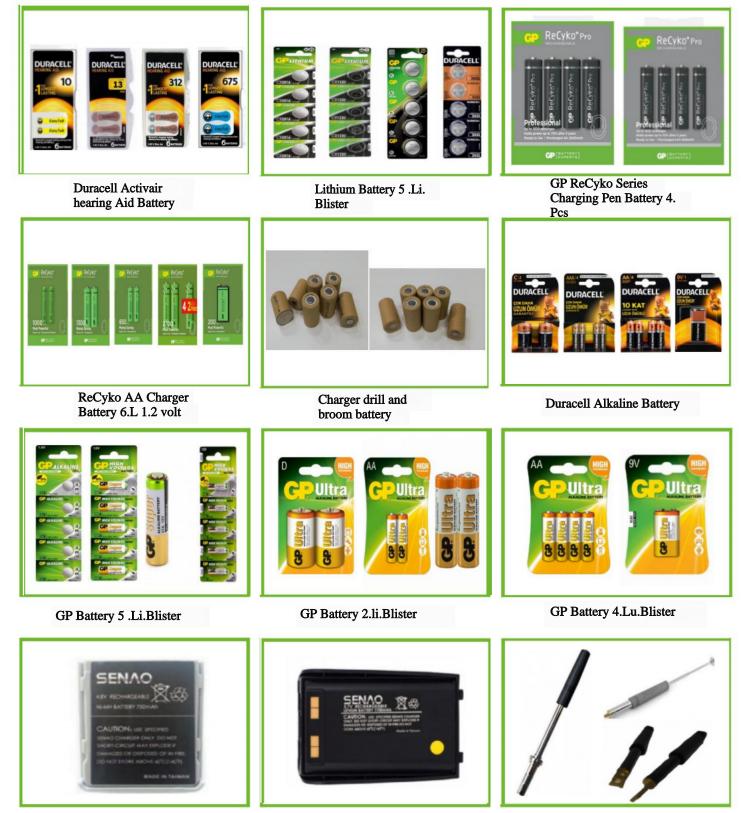

Wetch Battery

258 Wireless Telephone battery.4.8 Volts 750 MAH

358 Wireless Telephone battery is 3.7 Volt 1700 MAH

Senao Radio Telephone Antenna