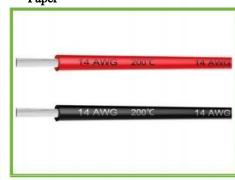

22.3 cm

17.5 cm

10 and 12 Awg Silikon Siyah Kablo

14 Awg Silico Krmz Cable

Gel battery Electric Motor Battery

ORBUS

6-DZM-24

Dry Type Battery