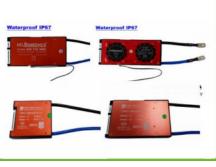

JK B1A8S20P Lion-LifePo4 Pil Bms Kart

K BD6A24S8P Lion-LifePo4- Lto Bms Kart

JK B1A8S20P Lion-LifePo4 Pil Bms Kart

DalyBms

DalyBms

105 Li-ion BMS 30A For 3.7V Lithium Battery

aterproof IP67

DalyBms